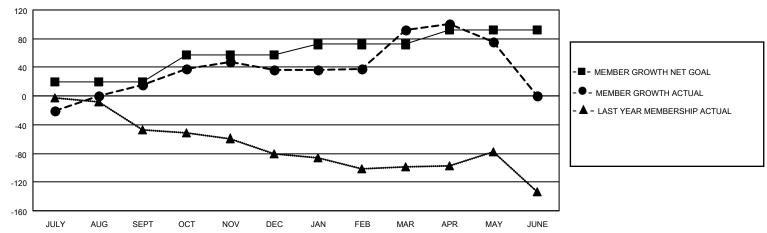

## District 4 L4

| Clubs                 |               |           |               | Members               |                       |                         |                                                    |
|-----------------------|---------------|-----------|---------------|-----------------------|-----------------------|-------------------------|----------------------------------------------------|
| RESULTS FOR 2021-2022 |               |           |               | RESULTS FOR 2021-2022 |                       |                         |                                                    |
| QUARTER               | NEW CLUB GOAL | NEW CLUBS | DROPPED CLUBS | QUARTER MEMB          | ER GROWTH NET<br>GOAL | MEMBER GROWTH<br>ACTUAL | DROPPED<br>MEMBERS ACTUAL<br>(including transfers) |
| JULY/AUG/SEPT         | 0             | 0         | 0             | JULY/AUG/SEPT         | 20                    | 93                      | 66                                                 |
| OCT/NOV/DEC           | 1             | 0         | 0             | OCT/NOV/DEC           | 37                    | 53                      | 24                                                 |
| JAN/FEB/MAR           | 0             | 0         | 1             | JAN/FEB/MAR           | 15                    | 85                      | 24                                                 |
| APR/MAY/JUNE          | 0             | 0         | 0             | APR/MAY/JUNE          | 20                    | 33                      | 48                                                 |